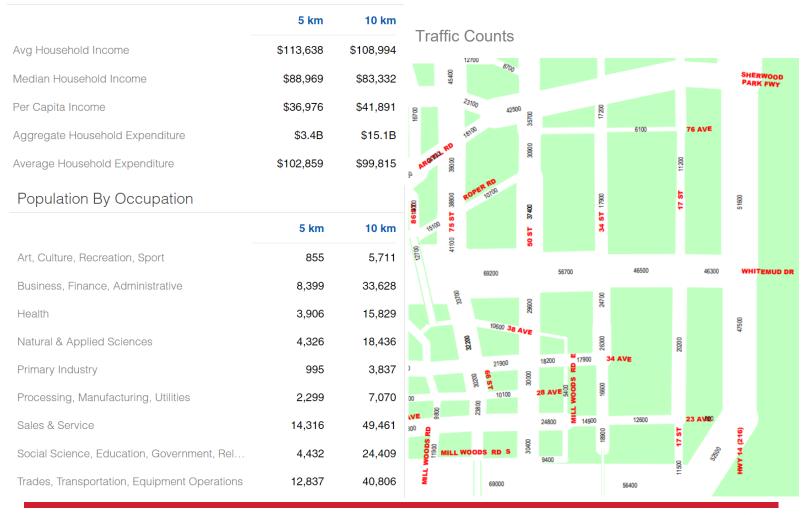

es |
| Bareland Condo Fee:   | Est. \$300-\$450/month                             |
| Power:                | As Purchaser Requires                              |
| Lighting:             | LED                                                |
| Heating / Cooling:    | As Purchaser Requires                              |
| Floor Drains / Sumps: | As Purchaser Requires                              |



Romi Sarna & Associates

MaxWell Polaris

Romi Sarna & Ian Fletcher MaxWell

Commercial







Romi Sarna & Associates MaxWell Polaris

Romi Sarna & Ian Fletcher







Romi Sarna & Associates MaxWell Polaris

Romi Sarna & Ian Fletcher









Romi Sarna & Associates MaxWell Polaris

Romi Sarna & Ian Fletcher MaxWell





#### MaxWell Polaris

Romi Sarna & Ian Fletcher MaxWell



#### Income





Romi Sarna & Associates

#### MaxWell Polaris

Romi Sarna & Ian Fletcher MaxWell