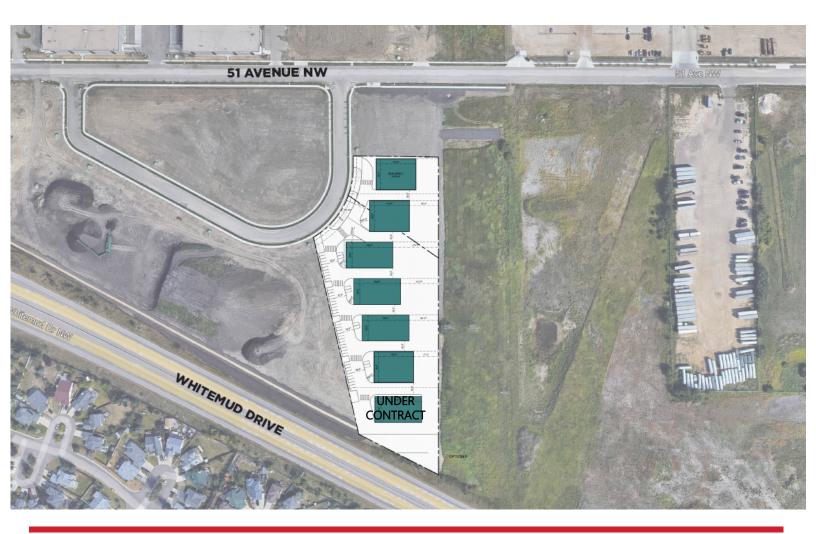

Commercial

AND ASSOCIATES

Highlights

5035 28 ST NW Edmonton, Alberta T6T1K6 MLS® Number: E4311484

Freestanding bareland industrial condos - fully customizable. Power, loading, mezzanine, yard. Up to 40' clear ceiling height. Expected completion of Sept 2023. Condo fee estimated at \$300-\$450/month. Single building of 6,130 SF +/- to 12,625 SF +/- or can be up to 75,750 +/- as it can be customized to clients needs. Up to 8 separate buildings available, or larger buildings as needed.

## Opportunity

| Sale Price:           | Market                                             |
|-----------------------|----------------------------------------------------|
| Municipal:            | 5035 28 Street NW, Edmonton, AB                    |
| Condominium Plan:     | To Be Determined                                   |
| Zoning:               | IL - Light Industrial                              |
| Sizes:                | Footprint 5,005 SF - 10,350 SF                     |
|                       | Mezzanine 2,500 or Larger As Purchaser Requires    |
| Column Spacing Width: | 50' - 55'                                          |
| Clear Height:         | 40'                                                |
| Loading Door:         | One Dock Loading, Additional As Purchaser Requires |
| Bareland Condo Fee:   | Est. \$300-\$450/month                             |
| Power:                | As Purchaser Requires                              |
| Lighting:             | LED                                                |
| Heating / Cooling:    | As Purchaser Requires                              |
| Floor Drains / Sumps: | As Purchaser Requires                              |