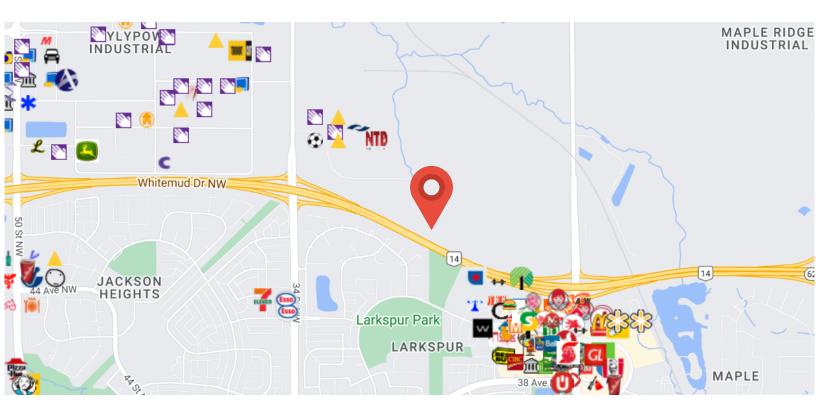

Commercial

AND ASSOCIATES

Highlights

5035 28 ST NW Edmonton, Alberta T6T1K6 MLS® Number: E4311484

Freestanding bareland industrial condos - fully customizable. Power, loading, mezzanine, yard. Up to 40' clear ceiling height. Expected completion of Sept 2023. Condo fee estimated at \$300-\$450/month. Single building of 6,130 SF +/- to 12,625 SF +/- or can be up to 75,750 +/- as it can be customized to clients needs. Up to 8 separate buildings available, or larger buildings as needed.

## Opportunity

| Sale Price:           | Market                                             |
|-----------------------|----------------------------------------------------|
| Municipal:            | 5035 28 Street NW, Edmonton, AB                    |
| Condominium Plan:     | To Be Determined                                   |
| Zoning:               | IL - Light Industrial                              |
| Sizes:                | Footprint 5,005 SF - 10,350 SF                     |
|                       | Mezzanine 2,500 or Larger As Purchaser Requires    |
| Column Spacing Width: | 50' - 55'                                          |
| Clear Height:         | 40'                                                |
| Loading Door:         | One Dock Loading, Additional As Purchaser Requires |
| Bareland Condo Fee:   | Est. \$300-\$450/month                             |
| Power:                | As Purchaser Requires                              |
| Lighting:             | LED                                                |
| Heating / Cooling:    | As Purchaser Requires                              |
| Floor Drains / Sumps: | As Purchaser Requires                              |