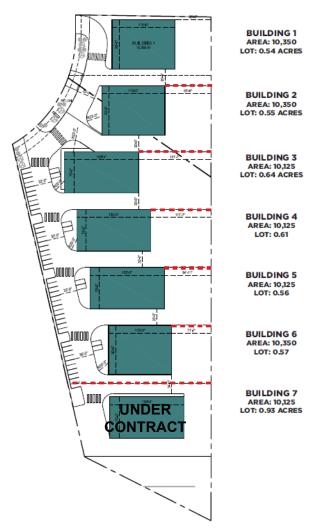

Commercial

AND ASSOCIATES

Highlights

5035 28 ST NW Edmonton, Alberta T6T1K6 MLS® Number: E4311484

Freestanding bareland industrial condos - fully customizable. Power, loading, mezzanine, yard. Up to 40' clear ceiling height. Expected completion of Sept 2023. Condo fee estimated at \$300-\$450/month. Single building of 6,130 SF +/- to 12,625 SF +/- or can be up to 75,750 +/- as it can be customized to clients needs. Up to 8 separate buildings available, or larger buildings as needed.

## Opportunity

| Sale Price:           | Market                                             |
|-----------------------|----------------------------------------------------|
| Municipal:            | 5035 28 Street NW, Edmonton, AB                    |
| Condominium Plan:     | To Be Determined                                   |
| Zoning:               | IL - Light Industrial                              |
| Sizes:                | Footprint 5,005 SF - 10,350 SF                     |
|                       | Mezzanine 2,500 or Larger As Purchaser Requires    |
| Column Spacing Width: | 50' - 55'                                          |
| Clear Height:         | 40'                                                |
| Loading Door:         | One Dock Loading, Additional As Purchaser Requires |
| Bareland Condo Fee:   | Est. \$300-\$450/month                             |
| Power:                | As Purchaser Requires                              |
| Lighting:             | LED                                                |
| Heating / Cooling:    | As Purchaser Requires                              |
| Floor Drains / Sumps: | As Purchaser Requires                              |