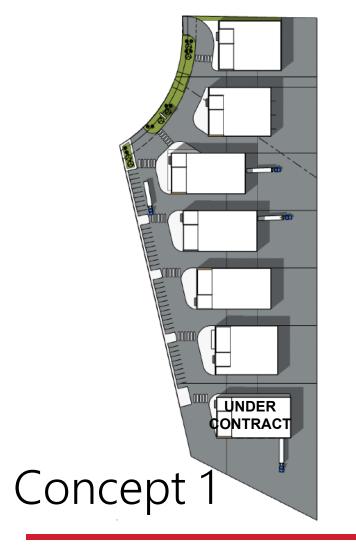

Commercial

AND ASSOCIATES

Highlights

5035 28 ST NW Edmonton, Alberta T6T1K6 MLS® Number: E4311484

Freestanding bareland industrial condos - fully customizable. Power, loading, mezzanine, yard. Up to 40' clear ceiling height. Expected completion of Sept 2023. Condo fee estimated at \$300-\$450/month. Single building of 6,130 SF +/- to 12,625 SF +/- or can be up to 75,750 +/- as it can be customized to clients needs. Up to 8 separate buildings available, or larger buildings as needed.

## Opportunity

| Sale Price:           | Market                                             |
|-----------------------|----------------------------------------------------|
| Municipal:            | 5035 28 Street NW, Edmonton, AB                    |
| Condominium Plan:     | To Be Determined                                   |
| Zoning:               | IL - Light Industrial                              |
| Sizes:                | Footprint 5,005 SF - 10,350 SF                     |
|                       | Mezzanine 2,500 or Larger As Purchaser Requires    |
| Column Spacing Width: | 50' - 55'                                          |
| Clear Height:         | 40'                                                |
| Loading Door:         | One Dock Loading, Additional As Purchaser Requires |
| Bareland Condo Fee:   | Est. \$300-\$450/month                             |
| Power:                | As Purchaser Requires                              |
| Lighting:             | LED                                                |
| Heating / Cooling:    | As Purchaser Requires                              |
| Floor Drains / Sumps: | As Purchaser Requires                              |