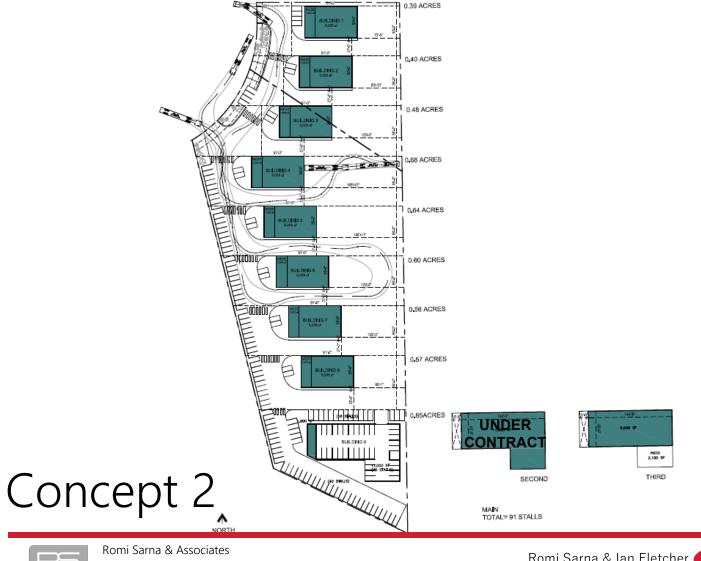

Commercial

AND ASSOCIATES

Highlights

5035 28 ST NW Edmonton, Alberta T6T1K6 MLS® Number: E4311484

Freestanding bareland industrial condos - fully customizable. Power, loading, mezzanine, yard. Up to 40' clear ceiling height. Expected completion of Sept 2023. Condo fee estimated at \$300-\$450/month. Single building of 6,130 SF +/- to 12,625 SF +/- or can be up to 75,750 +/- as it can be customized to clients needs. Up to 8 separate buildings available, or larger buildings as needed.

## Opportunity

| Sale Price:           | Market                                             |
|-----------------------|----------------------------------------------------|
| Municipal:            | 5035 28 Street NW, Edmonton, AB                    |
| Condominium Plan:     | To Be Determined                                   |
| Zoning:               | IL - Light Industrial                              |
| Sizes:                | Footprint 5,005 SF - 10,350 SF                     |
|                       | Mezzanine 2,500 or Larger As Purchaser Requires    |
| Column Spacing Width: | 50' - 55'                                          |
| Clear Height:         | 40'                                                |
| Loading Door:         | One Dock Loading, Additional As Purchaser Requires |
| Bareland Condo Fee:   | Est. \$300-\$450/month                             |
| Power:                | As Purchaser Requires                              |
| Lighting:             | LED                                                |
| Heating / Cooling:    | As Purchaser Requires                              |
| Floor Drains / Sumps: | As Purchaser Requires                              |